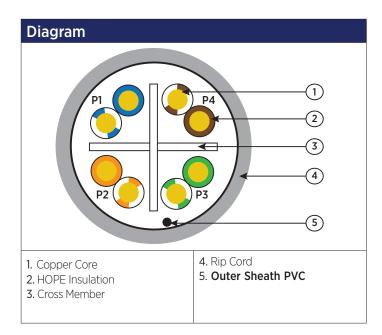

| Product Specifications |                                                                                                                                 |  |  |
|------------------------|---------------------------------------------------------------------------------------------------------------------------------|--|--|
| Inner Conductor        | 23 AWG plain copper                                                                                                             |  |  |
| Insulation             | High density polyethylene                                                                                                       |  |  |
| Construction           | 4 twisted pairs cabled together with spline                                                                                     |  |  |
| Colour Code            | Pair 1: White/Blue-Blue/White Pair 2: White/Orange-Orange/White Pair 3: White/Green-Green/White Pair 4: White/Brown-Brown/White |  |  |
| Sheath                 | PVC                                                                                                                             |  |  |
| RAL Colour             | Grey - 7044                                                                                                                     |  |  |
| Overall Diameter       | 6.1mm +/- 0.3 mm                                                                                                                |  |  |
| Min. Bending Radius    | 25 mm                                                                                                                           |  |  |
| Impedance              | 100 Ohm +/- 15 Ohm                                                                                                              |  |  |
| Conforms to            | ANSI/TIA-568-C, ISO 11801<br>CENELEC EN 50173                                                                                   |  |  |
| Euroclass Rating       | Eca                                                                                                                             |  |  |