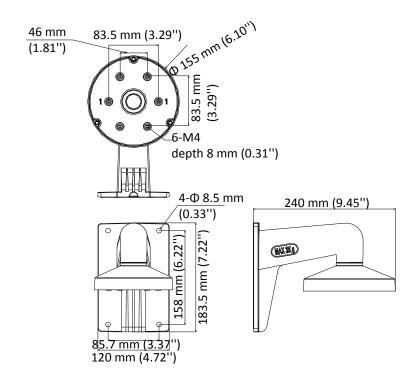

#### **Dimension**

### **Parameter**

| Model      | DS-1473ZJ-155-Y                                        |
|------------|--------------------------------------------------------|
| Parameters | Wall Mount                                             |
| Appearance | Hikvision White                                        |
| Material   | ADC12                                                  |
| Dimension  | Φ 155 mm × 183.5 mm × 240 mm (Φ 6.10" × 7.22" × 9.45") |
| Weight     | Approx. 650 g (1.4 lb.)                                |