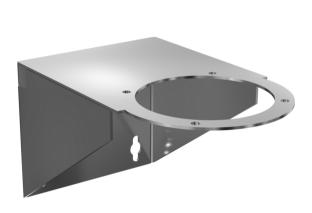

## Wall Mount D201-S XPT

Wall mount for explosion-protected D101/D201 dome cameras

Wall Mount D201-S XPT is an electropolished EN 1.4404 (ASTM 316L) stainless steel wall mount. It is ideal for onshore, offshore, marine and heavy industrial applications. The mount offers the possibility to be mounted up-side down.

- > Electropolished stainless steel finish, EN 1.4404 (ASTM 316L)
- > Resistant to corrosion
- > Sturdy and safe
- > Compatible with D101- and D201-dome cameras

www.cxis.com T10123397/EN/M4.2/2010

## Wall Mount D201-S XPT

| General            |                                                                                                               |
|--------------------|---------------------------------------------------------------------------------------------------------------|
| Supported products | D201-S XPT Q6055 Explosion-Protected PTZ Network Camera<br>D101-A XF P3807 Explosion-Protected Network Camera |
| Material           | EN 1.4404 (ASTM 316L) stainless steel                                                                         |
| Maximum load       | 360 kg (800 lb)                                                                                               |
| Dimensions         | 383 x 236 x 210 mm (15.1 x 9.3 x 8.3 in)                                                                      |