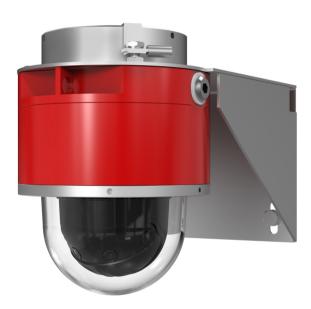

## Wall Mount D201-S XPT

Wall mount for explosion-protected D101/D201 dome cameras

Wall Mount D201-S XPT is an electropolished EN 1.4404 (ASTM 316L) stainless steel wall mount. It is ideal for onshore, offshore, marine and heavy industrial applications. The mount offers the possibility to be mounted up-side down.

- > Electropolished stainless steel finish, EN 1.4404 (ASTM 316L)
- > Resistant to corrosion
- > Sturdy and safe
- > Compatible with D101- and D201-dome cameras

www.cxis.com T10123397/EN/M4.2/2010

## Wall Mount D201-S XPT

| General            |                                                                                                               |
|--------------------|---------------------------------------------------------------------------------------------------------------|
| Supported products | D201-S XPT Q6055 Explosion-Protected PTZ Network Camera<br>D101-A XF P3807 Explosion-Protected Network Camera |
| Material           | EN 1.4404 (ASTM 316L) stainless steel                                                                         |
| Maximum load       | 360 kg (800 lb)                                                                                               |
| Dimensions         | 383 x 236 x 210 mm (15.1 x 9.3 x 8.3 in)                                                                      |