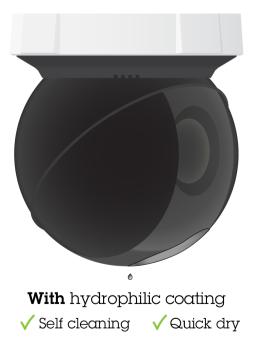

## AXIS TQ6802 Hydrophilic Clear Dome

Accessory clear dome with a durable hydrophilic coating. Helps to prevent water droplets from covering the dome in rainy conditions. The coating also provides a self-cleaning effect that helps carry away dirt and dust by rainwash. Additionally, the dome is hard-coated for increased protection against scratches.