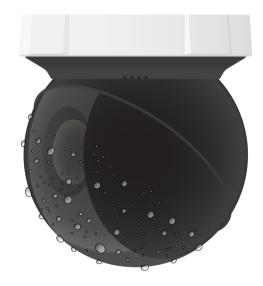

Without hydrophilic coating

## AXIS TQ6802 Hydrophilic Clear Dome

Accessory clear dome with a durable hydrophilic coating. Helps to prevent water droplets from covering the dome in rainy conditions. The coating also provides a self-cleaning effect that helps carry away dirt and dust by rainwash. Additionally, the dome is hard-coated for increased protection against scratches.