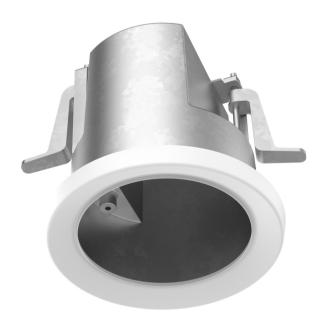

## **AXIS T94B03L Recessed Mount**

## Discreet installation in drop and overhang ceiling

AXIS T94B03L Recessed Mount is designed for discreet installation in drop and overhang ceilings, and is compatible with the bullet cameras from AXIS M20 Network Camera Series. The recessed mount is applicable for indoor environments as well as outdoor use in soffits. It is also suitable for installation in air-handling (plenum) spaces as the enclosure is made of metal alloy with a 1/2" (M20) conduit hole for protected cable routing.

## **AXIS T94B03L Recessed Mount**

| General            |                                                                                                                              |
|--------------------|------------------------------------------------------------------------------------------------------------------------------|
| Supported products | AXIS M20 Series                                                                                                              |
| Mounting           | Recessed in ceiling or roof overhang/soffit                                                                                  |
| Environment        | Indoor<br>Outdoor                                                                                                            |
| Casing             | Enclosure: Chromated aluminum alloy in natural color<br>Cover ring: High-impact engineering polymer in white NCS S<br>1002-B |
| Sustainability     | PVC free                                                                                                                     |
| Approvals          | IEC/EN 60950-1                                                                                                               |