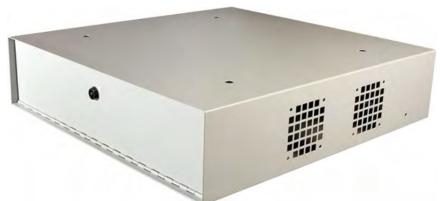

## Product Code - WBXLDVR1 & WBXLDVR2

- Powder Coated Steel Construction
- Mounting holes to mount the unit securely by its base
- The same models can be stacked and bolted together
- · Vented both sides for improved airflow
- Easy cable access at rear, eg BNCs, IEC plugs and data cables
- Supplied with 2 Keys
- · Warranty: Limited Lifetime
- Colour: RAL 7035

| ENCLOSURE | DIMENSIONS | DEPTH  | WIDTH  | HEIGHT | WEIGHT |
|-----------|------------|--------|--------|--------|--------|
| WBXLDVR1  | External   | 445 mm | 404 mm | 120 mm | 6.0 kg |
| WOYLDAKI  | Internal   | 400 mm | 400 mm | 91 mm  | 6.0 kg |

| WBXLDVR2 | External | 540 mm | 510 mm | 124 mm | 7.9 kg |
|----------|----------|--------|--------|--------|--------|
| WDALDVKZ | Internal | 510 mm | 478 mm | 103 mm |        |