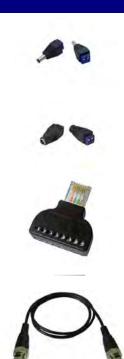

RJ45 to Terminal connector

RJ45 to screw terminal adapter. Can be used for any RJ45 Application. It is wired in accordance with EIA/TIA 568B wiring standard for structured cabling

1m BNC to BNC Patch cords with RG174 and sleeved BNCs This useful 60cm BNC patch lead allows fast, economical & safe connection from the VB hub units to your DVR without unnecessary making up of short