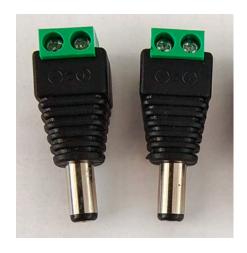

# Product Code - WBXDC-MALE

Male DC Jack Plug Adapter DC Jack plugs in both male and female versions. Using these units prevents cutting leads on power supplies & cameras

DC JACK MALE 10 pk 12V DC Male 5.5 x 2.1 Male Plug Warranty Limited Lifetime

### **WBXDC-FEMALE**

Female DC Jack Plug Adapter DC Jack plugs in both male and female versions. Using these units prevents cutting leads on power supplies & cameras

DC JACK FEMALE 10 pk 12V DC Female 5.5 x 2.1 Female Plug Warranty Limited Lifetime