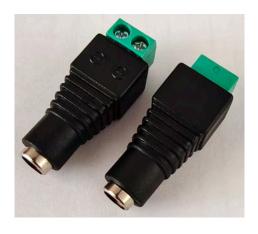

### **WBXDC-FEMALE**

Female DC Jack Plug Adapter DC Jack plugs in both male and female versions. Using these units prevents cutting leads on power supplies & cameras

DC JACK FEMALE 10 pk 12V DC Female 5.5 x 2.1 Female Plug Warranty Limited Lifetime

#### **HAY-DC JACK PLUG MALE**

Male DC Jack Plug Adapter

DC Jack plugs in both male and female versions. Using these units prevents cutting leads on PSUs &cameras

Female DC Jack Plug Adapter

DC Jack plugs in both male and female versions. Using these units prevents cutting leads on PSUs & cameras