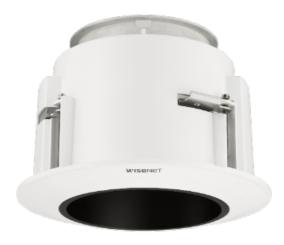

## SHP-1560FW

In-ceiling Housing

 $\mathsf{FC} \mid \mathbb{C}_{\mathsf{USTED}} \mid \mathsf{C} \in \mathsf{EFE}$ 

## **Key Features**

- Material : Plastic
- Dimensions : Ø268 x 316mm (0.55" x 12.44")
- Weight : 1,400g (3.09 lb)
- Color : White
- Supported products : XNP-9250, XNP-9250R, XNP-8250, XNP-8250R, XNP-6400, XNP-6400R
- For further compatible models, please check out Wisenet Toolbox Plus

## Mechanical

| Color                       | White                                                                    |
|-----------------------------|--------------------------------------------------------------------------|
| Material                    | Plastic                                                                  |
| RAL code                    | RAL9003                                                                  |
| Product dimensions / weight | Φ268x316mm(Φ10.55x12.44")/1.4kg(3.09 lb)                                 |
| Supported products          | XNP-9250, XNP-9250R, XNP-8250, XNP-8250R, XNP-6400, XNP-6400R            |
|                             | * For further compatible models, please visit our website or use Toolbox |