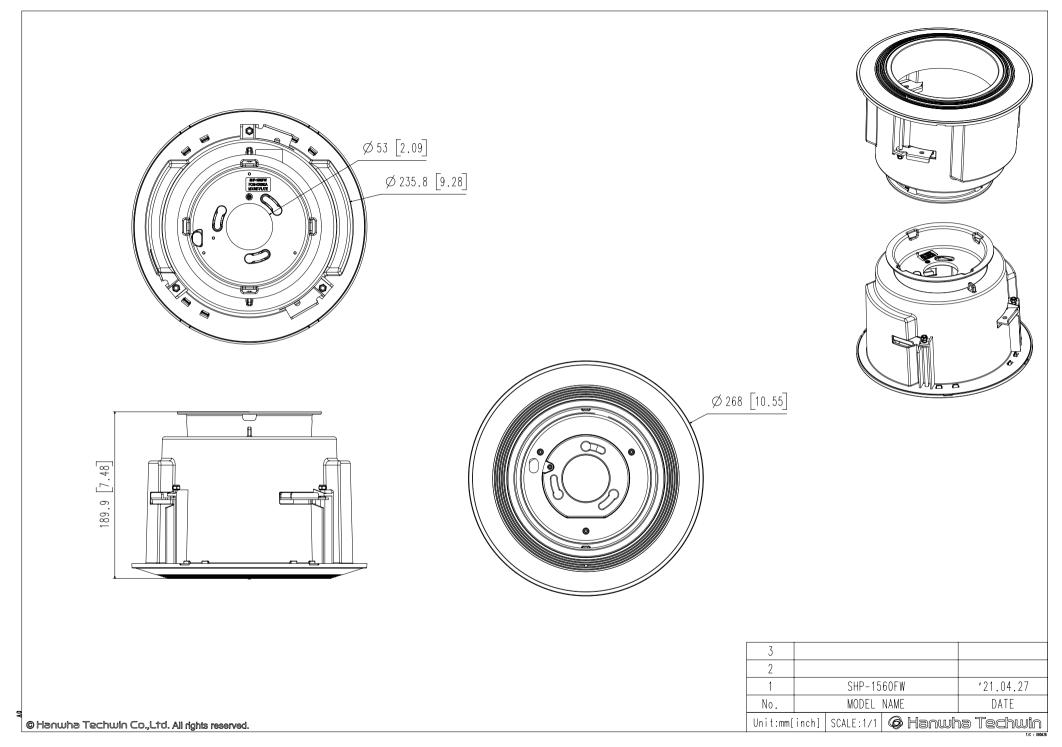

## **Key Features**

- Material : Plastic
- Dimensions : Ø268 x 316mm (0.55" x 12.44")
- Weight : 1,400g (3.09 lb)
- Color : White
- Supported products : XNP-9250, XNP-9250R, XNP-8250, XNP-8250R, XNP-6400, XNP-6400R
- For further compatible models, please check out Wisenet Toolbox Plus

## Mechanical

| Color                       | White                                                                    |
|-----------------------------|--------------------------------------------------------------------------|
| Material                    | Plastic                                                                  |
| RAL code                    | RAL9003                                                                  |
| Product dimensions / weight | Φ268x316mm(Φ10.55x12.44")/1.4kg(3.09 lb)                                 |
| Supported products          | XNP-9250, XNP-9250R, XNP-8250, XNP-8250R, XNP-6400, XNP-6400R            |
|                             | * For further compatible models, please visit our website or use Toolbox |