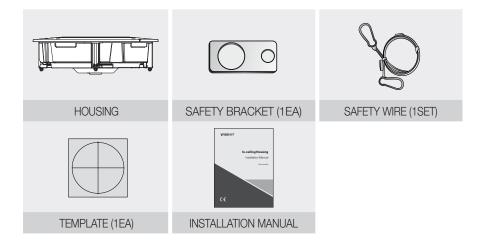

# **In-ceiling Housing**

## Installation Manual

SHD-2510FPW

CE

### TABLE OF CONTENTS

| Overview                  | •3 |
|---------------------------|----|
|                           |    |
| What's Included           | •3 |
| Installation Instructions | /  |
|                           | 4  |
| Installation              | •4 |

### **OVERVIEW**

This In-CEILING HOUSING is a mounting ADAPTOR that is designed to mount the multi-directional camera in built-in style on a double-layer ceiling.

- Applicable model : PNM-9084QZ / PNM-8082VT
- % Supported models are subject to change.

#### WHAT'S INCLUDED



### INSTALLATION INSTRUCTIONS

- 1. Select an installation position or place that can endure more than 4 times of the total weight of the installation structure.
- 2. At least 250mm or more of spare height is required above the CEILING BOARD.
- 3. CEILING BOARD's thickness should be less than 50mm.
- 4. Be sure to secure the SAFETY WIRE to avoid a product fall.
- 5. If you want to attach the camera to the ADAPTOR, use the only provided SCREWS.
- 6. CEILING BOARD must be able to sustain the weight of at least 10 kg.



### INSTALLATION

1. Attach the installation template to the ceiling and mark its location with a pencil.



2. Attach the mount template to a surface you want and drill holes.



3. Remove the CAP and NUT that fit to the size of the HOLE you are going to use.



- 4. Follo