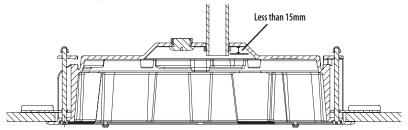

7. In the case that the pipe is to be connected to the External Cable hole, the pipe must be inserted within the depth of 15mm or less.

**8.** To connect to the camera, insert the external cable through the Cable hole on the housing to the inside of the housing as shown in the figure.