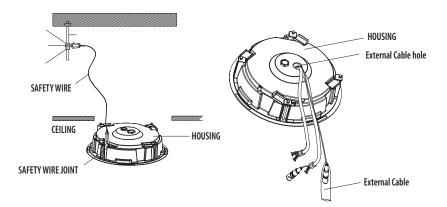

- 4. Follow the Disassembling section in the camera manual to remove the dome cover and mounting plate.
- 5. Use the screws (camera components) to join the mounting plate to the housing.

- 6. Fix the ANCHOR BOLT onto the concrete CEILING, and secure the SAFETY WIRE to the ANCHOR BOLT as below:
  - 1 Tighten the NUT ("N1") on the ANCHOR BOLT.
  - Insert the provided SAFETY BRACKET into the ANCHOR BOLT.
  - 3 Tighten two NUTs ("N2","N3") onto the ANCHOR BOLT.
  - () Hook and fix one end of the SAFETY WIRE onto the SAFETY BRACKET.
  - (5) Hook and fix the other end of SAFETY WIRE onto the HOUSING as shown below:

- The ANCHOR BOLTs and nuts are optional and not included in the product package.
- ANCHOR BOLTS must be able to sustain the weight of at least 30 kg.
- If you proceed without following the instructions in the manual, that is if you work with the camera body already attached from the beginning, the safety wire could exceed its limit and be broken when the housing is accidentally dropped, which could result in an accident.
- () After fixing the SAFETY WIRE to the HOUSING, tighten the screw in the SAFETY RING to the end.

7. In the case that the pipe is to be connected to the External Cable hole, the pipe must be inserted within the depth of 15mm or less.

**8.** To connect to the camera, insert the external cable through the Cable hole on the housing to the inside of the housing as shown in the figure.