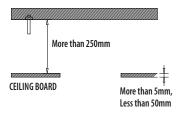

### INSTALLATION INSTRUCTIONS

- 1. Select an installation position or place that can endure more than 4 times of the total weight of the installation structure.
- 2. At least 250mm or more of spare height is required above the CEILING BOARD.
- 3. CEILING BOARD's thickness should be less than 50mm.
- 4. Be sure to secure the SAFETY WIRE to avoid a product fall.
- 5. If you want to attach the camera to the ADAPTOR, use the only provided SCREWS.
- 6. CEILING BOARD must be able to sustain the weight of at least 10 kg.