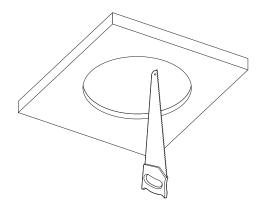

### INSTALLATION

1. Attach the installation template to the ceiling and mark its location with a pencil.

2. Attach the mount template to a surface you want and drill holes.

3. Remove the CAP and NUT that fit to the size of the HOLE you are going to use.