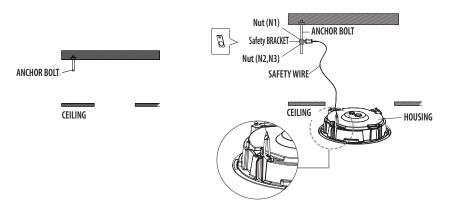

- 4. Follow the Disassembling section in the camera manual to remove the dome cover and mounting plate.
- 5. Use the screws (camera components) to join the mounting plate to the housing.

- 6. Fix the ANCHOR BOLT onto the concrete CEILING, and secure the SAFETY WIRE to the ANCHOR BOLT as below:
  - 1 Tighten the NUT ("N1") on the ANCHOR BOLT.
  - Insert the provided SAFETY BRACKET into the ANCHOR BOLT.
  - 3 Tighten two NUTs ("N2","N3") onto the ANCHOR BOLT.
  - () Hook and fix one end of the SAFETY WIRE onto the SAFETY BRACKET.
  - (5) Hook and fix the other end of SAFETY WIRE onto the HOUSING as shown below:

- The ANCHOR BOLTs and nuts are optional and not included in the product package.
- ANCHOR BOLTS must be able to sustain the weight of at least 30 kg.
- If you proceed without following the instructions in the manual, that is if you work with the camera body already attached from the beginning, the safety wire could exceed its limit and be broken when the housing is accidentally dropped, which could result in an accident.
- () After fixing the SAFETY WIRE to the HOUSING, tighten the screw in the SAFETY RING to the end.