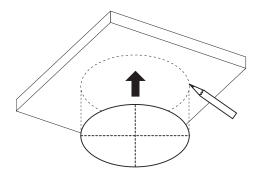

### INSTALLATION

1. Attach the installation template to the ceiling and mark its location with a pencil.

2. Attach the mount template to a surface you want and drill holes.

3. Remove the CAP and NUT that fit to the size of the HOLE you are going to use.