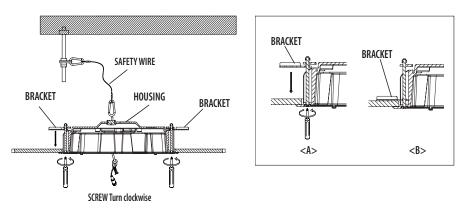

- 4. Follow the Disassembling section in the camera manual to remove the dome cover and mounting plate.
- 5. Use the screws (camera components) to join the mounting plate to the housing.

- 6. Fix the ANCHOR BOLT onto the concrete CEILING, and secure the SAFETY WIRE to the ANCHOR BOLT as below:
  - 1 Tighten the NUT ("N1") on the ANCHOR BOLT.
  - Insert the provided SAFETY BRACKET into the ANCHOR BOLT.
  - 3 Tighten two NUTs ("N2","N3") onto the ANCHOR BOLT.
  - () Hook and fix one end of the SAFETY WIRE onto the SAFETY BRACKET.
  - (5) Hook and fix the other end of SAFETY WIRE onto the HOUSING as shown below:

- The ANCHOR BOLTs and nuts are optional and not included in the product package.
- ANCHOR BOLTS must be able to sustain the weight of at least 30 kg.
- If you proceed without following the instructions in the manual, that is if you work with the camera body already attached from the beginning, the safety wire could exceed its limit and be broken when the housing is accidentally dropped, which could result in an accident.
- () After fixing the SAFETY WIRE to the HOUSING, tighten the screw in the SAFETY RING to the end.

Refer to the installation manual of the camera that you want to install, and prepare necessary cables for camera connection.

- Push the HOUSING inside the CEILING through the CEILING hole, and tighten the SCREWs (x2) clockwise to fix the HOUSING on the CEILING. (The BRACKET will be positioned from <A> to <B> as shown.)
  - Using a power tool for installation could cause product damage.
    If you are going to use a power tool, the torque must be 30 Nm or less.