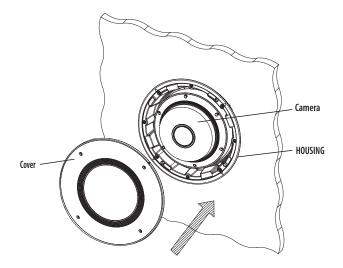

Ensure that the HOUSING is firmly secured to the CEILING BOARD.

**10.** Follow the "INSTALLATION" section in the camera manual to mount the camera in the housing.

**11.** Align and attach the COVER to the HOUSING following the arrow, and tighten the four SCREWS on the COVER to fix it to the HOUSING.