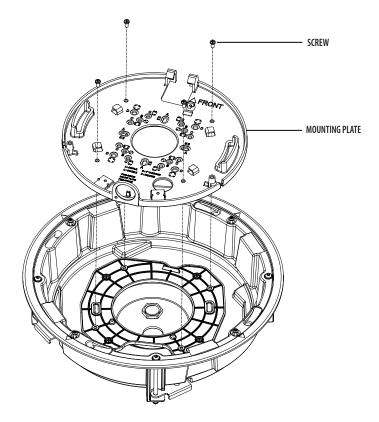

- 4. Follow the Disassembling section in the camera manual to remove the dome cover and mounting plate.
- 5. Use the screws (camera components) to join the mounting plate to the housing.

- 6. Fix the ANCHOR BOLT onto the concrete CEILING, and secure the SAFETY WIRE to the ANCHOR BOLT as below:
  - 1 Tighten the NUT ("N1") on the ANCHOR BOLT.
  - Insert the provided SAFETY BRACKET into the ANCHOR BOLT.
  - 3 Tighten two NUTs ("N2","N3") onto the ANCHOR BOLT.
  - () Hook and fix one end of the SAFETY WIRE onto the SAFETY BRACKET.
  - (5) Hook and fix the other end of SAFETY WIRE onto the HOUSING as shown below: