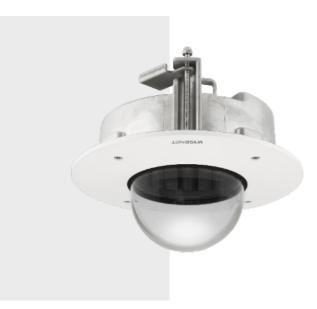

# SHD-1350FPW

In-ceiling Housing

**Key Features** 

• Material: Aluminum

• Dimensions : Ø205x163mm(8.07x6.42")

• Weight: 1.17kg(2.58lb)

• Color : White

## SHD-1350FPW

In-ceiling Housing