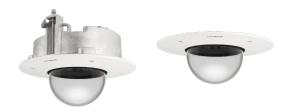

# SHD-1350FPW

In-ceiling Housing

**Key Features** 

• Material: Aluminum

• Dimensions : Ø205x163mm(8.07x6.42")

• Weight: 1.17kg(2.58lb)

• Color : White

## SHD-1350FPW

In-ceiling Housing