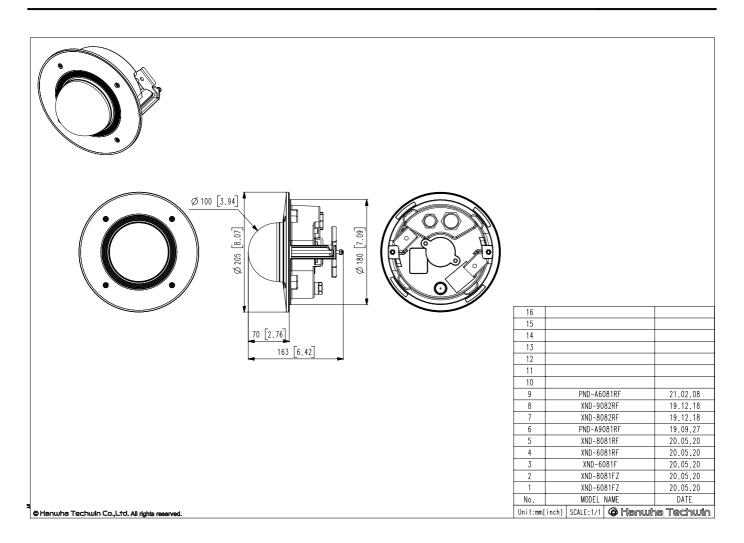

#### **Specifications**

| Mechanical                  |                                                                          |
|-----------------------------|--------------------------------------------------------------------------|
| Color                       | White                                                                    |
| Material                    | Aluminum                                                                 |
| RAL code                    | RAL9003                                                                  |
| Product dimensions / weight | Ø205x163mm(8.07x6.42"), 1.17kg(2.58lb)                                   |
| Conduit hole                | 12.7mm(1/2")(M20), 19.1mm(3/4")(M25)                                     |
| Supported products          | XND-6083RV/8083RV/9083RV<br>XND-8093RV/9083RV                            |
|                             | * For further compatible models, please visit our website or use Toolbox |

#### SHD-1350FPW

In-ceiling Housing

CAD Unit: mm [inch]