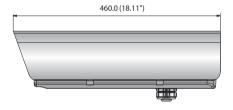

## **SHB-4301HP**

Housing for Fixed Camera

**Dimensions** Unit:mm (inch)

|                          |           | SHB-4301HP                                            |
|--------------------------|-----------|-------------------------------------------------------|
| Purpose                  |           | Outdoor Housing                                       |
| Product Name             |           | Box Camera Housing                                    |
| Features                 |           | PoE+ function, Dustproof, Waterproof, IP66            |
| Material                 |           | Aluminium Die-Casting ADC 12                          |
| Use Condition            |           | -35°C ~ +50°C / -31°F ~ +122°F                        |
| Weight                   |           | 2.5kg (5.51lb) without Bracket                        |
| Input Power              |           | DC12V (Minimum 30W), PoE+ Power (IEEE802.3at)         |
| Output Power             | Fan       | 2W                                                    |
|                          | Defroster | 5W                                                    |
|                          | Heater    | 5~9W                                                  |
| Operation<br>Temperature | Fan       | Above 35°C± 2°C ON / Below 30°C± 2°C OFF              |
|                          | Defroster | Always ON                                             |
|                          | Heater1   | Below 5°C± 5°C ON / Above 15°C± 5°C OFF               |
| Dimension                | Outside   | 184mm(W) X 127mm(H) X 460mm(D) (7.24 X 5.00 X 18.11") |
|                          | Inside    | 99mm(W) X 80mm(H) X 250mm(D) (3.90 X 3.15 X 9.84")    |
| Color                    |           | Ivory                                                 |
| Accessories              | Housing   | 1/4" -20X3/8" Screw (x2), Spring Washer (x1)          |
|                          |           | Flat Washer (x1), Wrench(x1)                          |
|                          |           | Gland Cable Cap (x2)                                  |
|                          | Bracket   | 1/4" × 1/2" Screw (x4)                                |