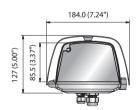

## **SHB-4301HP**

Housing for Fixed Camera

**Dimensions** Unit:mm (inch)

|                          |           | SHB-4301HP                                            |
|--------------------------|-----------|-------------------------------------------------------|
| Purpose                  |           | Outdoor Housing                                       |
| Product Name             |           | Box Camera Housing                                    |
| Features                 |           | PoE+ function, Dustproof, Waterproof, IP66            |
| Material                 |           | Aluminium Die-Casting ADC 12                          |
| Use Condition            |           | -35°C ~ +50°C / -31°F ~ +122°F                        |
| Weight                   |           | 2.5kg (5.51lb) without Bracket                        |
| Input Power              |           | DC12V (Minimum 30W), PoE+ Power (IEEE802.3at)         |
| Output Power             | Fan       | 2W                                                    |
|                          | Defroster | 5W                                                    |
|                          | Heater    | 5~9W                                                  |
| Operation<br>Temperature | Fan       | Above 35°C± 2°C ON / Below 30°C± 2°C OFF              |
|                          | Defroster | Always ON                                             |
|                          | Heater1   | Below 5°C± 5°C ON / Above 15°C± 5°C OFF               |
| Dimension                | Outside   | 184mm(W) X 127mm(H) X 460mm(D) (7.24 X 5.00 X 18.11") |
|                          | Inside    | 99mm(W) X 80mm(H) X 250mm(D) (3.90 X 3.15 X 9.84")    |
| Color                    |           | Ivory                                                 |
| Accessories              | Housing   | 1/4" -20X3/8" Screw (x2), Spring Washer (x1)          |
|                          |           | Flat Washer (x1), Wrench(x1)                          |
|                          |           | Gland Cable Cap (x2)                                  |
|                          | Bracket   | 1/4" × 1/2" Screw (x4)                                |