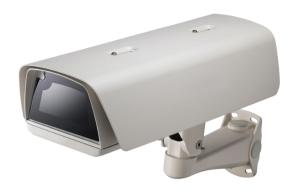

## **SHB-4301HP**

Housing for Fixed Camera

**Dimensions** Unit:mm (inch)

|                          |           | SHB-4301HP                                            |
|--------------------------|-----------|-------------------------------------------------------|
| Purpose                  |           | Outdoor Housing                                       |
| Product Name             |           | Box Camera Housing                                    |
| Features                 |           | PoE+ function, Dustproof, Waterproof, IP66            |
| Material                 |           | Aluminium Die-Casting ADC 12                          |
| Use Condition            |           | -35°C ~ +50°C / -31°F ~ +122°F                        |
| Weight                   |           | 2.5kg (5.51lb) without Bracket                        |
| Input Power              |           | DC12V (Minimum 30W), PoE+ Power (IEEE802.3at)         |
| Output Power             | Fan       | 2W                                                    |
|                          | Defroster | 5W                                                    |
|                          | Heater    | 5~9W                                                  |
| Operation<br>Temperature | Fan       | Above 35°C± 2°C ON / Below 30°C± 2°C OFF              |
|                          | Defroster | Always ON                                             |
|                          | Heater1   | Below 5°C± 5°C ON / Above 15°C± 5°C OFF               |
| Dimension                | Outside   | 184mm(W) X 127mm(H) X 460mm(D) (7.24 X 5.00 X 18.11") |
|                          | Inside    | 99mm(W) X 80mm(H) X 250mm(D) (3.90 X 3.15 X 9.84")    |
| Color                    |           | Ivory                                                 |
| Accessories              | Housing   | 1/4" -20X3/8" Screw (x2), Spring Washer (x1)          |
|                          |           | Flat Washer (x1), Wrench(x1)                          |
|                          |           | Gland Cable Cap (x2)                                  |
|                          | Bracket   | 1/4" × 1/2" Screw (x4)                                |