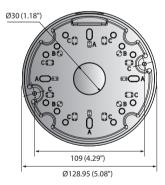

## Dimensions

|                             | SBV-125BW                                              |
|-----------------------------|--------------------------------------------------------|
| Supported product           | QNE-8011R/8021R<br>*models may be added without notice |
| Color / Material            | White / Aluminum                                       |
| RAL Code                    | RAL9003                                                |
| Product dimensions / weight | Ø128.95 x 40 mm (Ø5.08 x 1.57"), 345 g (0.76 lb)       |
| Gangbox compatibility       | Single, Double, 4" Octagon                             |