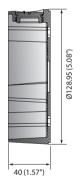

## Dimensions

|                             | SBV-125BW                                              |
|-----------------------------|--------------------------------------------------------|
| Supported product           | QNE-8011R/8021R<br>*models may be added without notice |
| Color / Material            | White / Aluminum                                       |
| RAL Code                    | RAL9003                                                |
| Product dimensions / weight | Ø128.95 x 40 mm (Ø5.08 x 1.57"), 345 g (0.76 lb)       |
| Gangbox compatibility       | Single, Double, 4" Octagon                             |