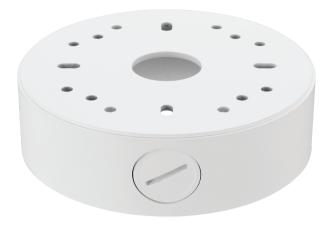

## Dimensions

|                             | SBV-125BW                                              |
|-----------------------------|--------------------------------------------------------|
| Supported product           | QNE-8011R/8021R<br>*models may be added without notice |
| Color / Material            | White / Aluminum                                       |
| RAL Code                    | RAL9003                                                |
| Product dimensions / weight | Ø128.95 x 40 mm (Ø5.08 x 1.57"), 345 g (0.76 lb)       |
| Gangbox compatibility       | Single, Double, 4" Octagon                             |