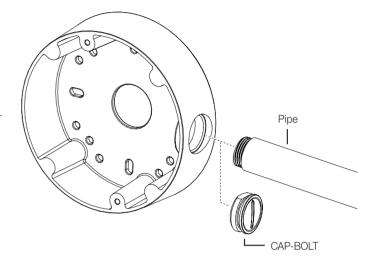

## **Product Features**

This product is an adaptor used to install cameras in the electric gang box or on the wall or ceiling.

2 Remove the cap-bolt in the selected direction before inserting the pipe.

## Installation

1 Install the Backbox on a desired position.

However, take into consideration the pipe insertion direction.
 There are two directions available for inserting the pipe.

mm[inch]

| Product Name                   | SBV-125BW                                            |
|--------------------------------|------------------------------------------------------|
| Supported product              | QNE-8011R/8021R * models can be added without notice |
| Color / Material               | White / Aluminum                                     |
| RAL Code                       | RAL9003                                              |
| Product dimensions<br>/ weight | Ø128.95 x 40 mm (Ø5.08 x 1.57"),<br>345 g (0.76 lb)  |