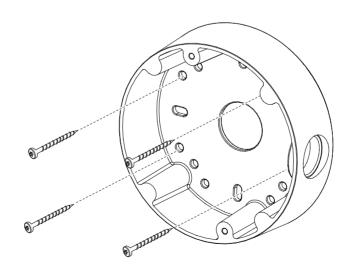

## Installation

1 Install the Backbox on a desired position.

However, take into consideration the pipe insertion direction.
 There are two directions available for inserting the pipe.

mm[inch]

| Product Name                   | SBV-125BW                                            |
|--------------------------------|------------------------------------------------------|
| Supported product              | QNE-8011R/8021R * models can be added without notice |
| Color / Material               | White / Aluminum                                     |
| RAL Code                       | RAL9003                                              |
| Product dimensions<br>/ weight | Ø128.95 x 40 mm (Ø5.08 x 1.57"),<br>345 g (0.76 lb)  |