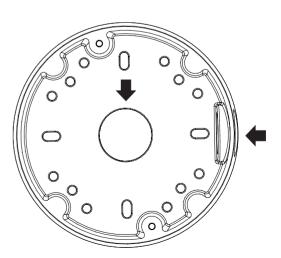

## Installation

1 Install the Backbox on a desired position.

However, take into consideration the pipe insertion direction.
 There are two directions available for inserting the pipe.

mm[inch]

| Product Name                   | SBV-125BW                                            |
|--------------------------------|------------------------------------------------------|
| Supported product              | QNE-8011R/8021R * models can be added without notice |
| Color / Material               | White / Aluminum                                     |
| RAL Code                       | RAL9003                                              |
| Product dimensions<br>/ weight | Ø128.95 x 40 mm (Ø5.08 x 1.57"),<br>345 g (0.76 lb)  |