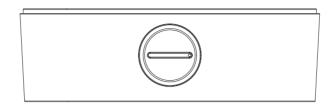

## Installation

1 Install the Backbox on a desired position.

However, take into consideration the pipe insertion direction.
 There are two directions available for inserting the pipe.

mm[inch]

| Product Name                   | SBV-125BW                                            |
|--------------------------------|------------------------------------------------------|
| Supported product              | QNE-8011R/8021R * models can be added without notice |
| Color / Material               | White / Aluminum                                     |
| RAL Code                       | RAL9003                                              |
| Product dimensions<br>/ weight | Ø128.95 x 40 mm (Ø5.08 x 1.57"),<br>345 g (0.76 lb)  |