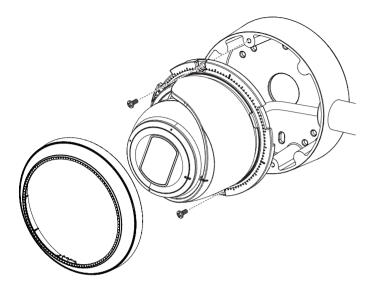

## **Product Features**

This product is an adaptor used to install cameras in the electric gang box or on the wall or ceiling.

2 Remove the cap-bolt in the selected direction before inserting the pipe.



## **Installation Precautions**

Please make sure to install on an area which is strong enough to support more than 4 times of the total weight of this product and the camera. Depending on some installation conditions, this product can be connected to 0.75" PF which is a screw peak processed pipe.

## What's included





## Installation

1 Install the Backbox on a desired position.



However, take into consideration the pipe insertion direction.
 There are two directions available for inserting the pipe.



mm[inch]







| Product Name                   | SBV-125BW                                            |
|--------------------------------|------------------------------------------------------|
| Supported product              | QNE-8011R/8021R * models can be added without notice |
| Color / Material               | White / Aluminum                                     |
| RAL Code                       | RAL9003                                              |
| Product dimensions<br>/ weight | Ø128.95 x 40 mm (Ø5.08 x 1.57"),<br>345 g (0.76 lb)  |