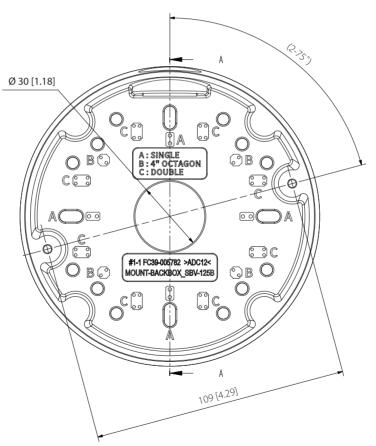

## **Product Features**

This product is an adaptor used to install cameras in the electric gang box or on the wall or ceiling.

2 Remove the cap-bolt in the selected direction before inserting the pipe.

## **Installation Precautions**

Please make sure to install on an area which is strong enough to support more than 4 times of the total weight of this product and the camera. Depending on some installation conditions, this product can be connected to 0.75" PF which is a screw peak processed pipe.