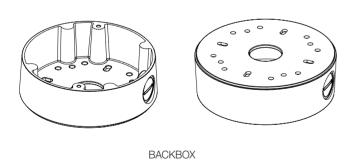

## **Product Features**

This product is an adaptor used to install cameras in the electric gang box or on the wall or ceiling.

2 Remove the cap-bolt in the selected direction before inserting the pipe.



## **Installation Precautions**

Please make sure to install on an area which is strong enough to support more than 4 times of the total weight of this product and the camera. Depending on some installation conditions, this product can be connected to 0.75" PF which is a screw peak processed pipe.

## What's included





## Installation

1 Install the Backbox on a desired position.



However, take into consideration the pipe insertion direction.
 There are two directions available for inserting the pipe.



mm[inch]







| Product Name                   | SBV-125BW                                            |
|--------------------------------|------------------------------------------------------|
| Supported product              | QNE-8011R/8021R * models can be added without notice |
| Color / Material               | White / Aluminum                                     |
| RAL Code                       | RAL9003                                              |
| Product dimensions<br>/ weight | Ø128.95 x 40 mm (Ø5.08 x 1.57"),<br>345 g (0.76 lb)  |