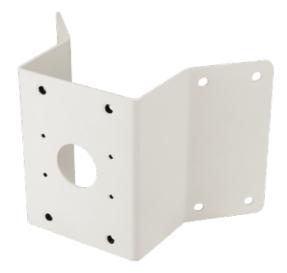

## SBP-300KM1

Corner Mount

## **Key Features**

- Material: Aluminum
- Dimensions : 280(W)x183(H)x159(D)mm(11.02"x7.20"x6.26")
- Weight : 800g(1.76 lb)
- Color : Ivory
- Supported products : XNV-6120R
- For further compatible models, please check out Wisenet Toolbox Plus

## Mechanical

| Color                       | Ivory                                                     |
|-----------------------------|-----------------------------------------------------------|
| Material                    | Aluminum                                                  |
| Product dimensions / weight | 280(W)x183(H)x159(D)mm(11.02"x7.20"x6.26"), 800g(1.76 lb) |