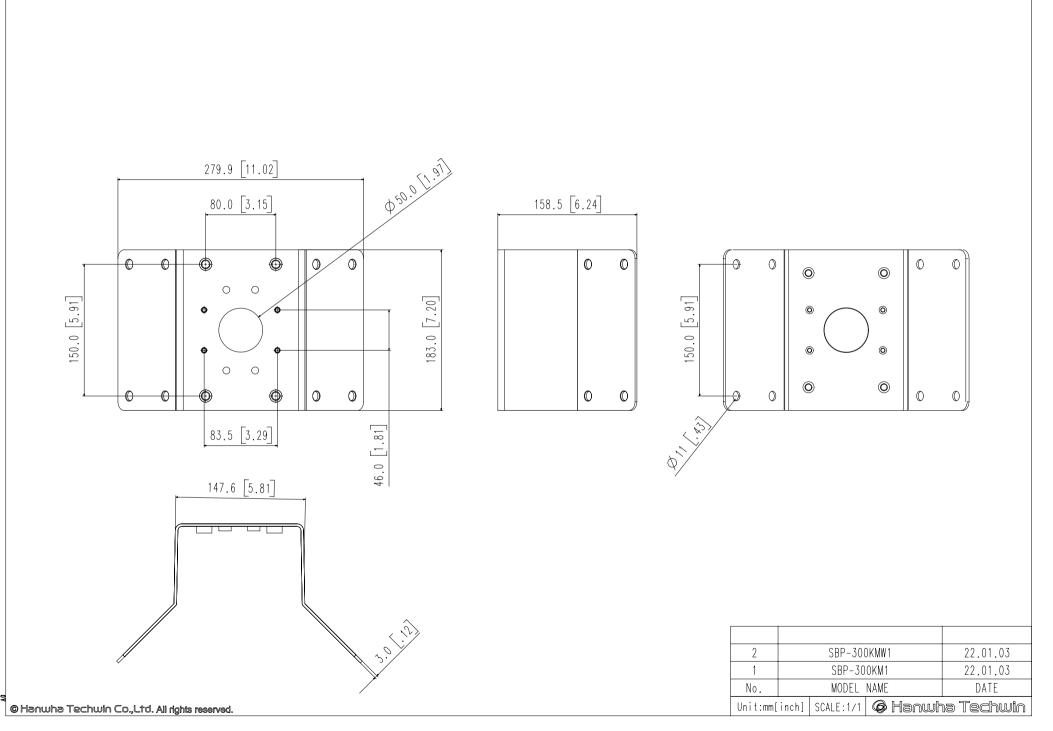

## SBP-300KM1

Corner Mount

## **Key Features**

- Material: Aluminum
- Dimensions : 280(W)x183(H)x159(D)mm(11.02"x7.20"x6.26")
- Weight : 800g(1.76 lb)
- Color : Ivory
- Supported products : XNV-6120R
- For further compatible models, please check out Wisenet Toolbox Plus

## Mechanical

| Color                       | Ivory                                                     |
|-----------------------------|-----------------------------------------------------------|
| Material                    | Aluminum                                                  |
| Product dimensions / weight | 280(W)x183(H)x159(D)mm(11.02"x7.20"x6.26"), 800g(1.76 lb) |