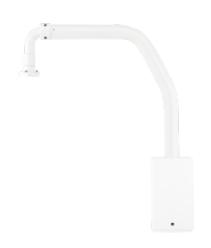

## SBP-156LMW

Telescoping Parapet Mount

## **Key Features**

• Weight: 7.1 kg (15.7 lb)

• Color : White

• Material : Aluminum

• Compatible with PTZ PLUS (XNP-9300RW/8300RW/6400RW)

• Telescoping parapet adjusts between 33.6"~43.9"

## Mechanical

| Color                       | White                                                                                                        |
|-----------------------------|--------------------------------------------------------------------------------------------------------------|
| Material                    | Aluminum                                                                                                     |
| RAL code                    | RAL9003                                                                                                      |
| Product dimensions / weight | 853~1116x1000x95mm(33.6~43.9x3.8x")/7.1kg(15.7 lb)                                                           |
| Supported products          | XNP-9300RW/XNP-8300RW/XNP-6400RW<br>× For further compatible models, please visit our website or use Toolbox |