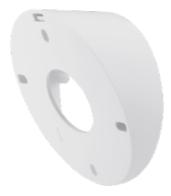

## SBP-099TMW

Tilt Mount

## **Key Features**

- PC
- Can be used with QNF-8010, QNF-9010
- Dimensions : Ø99x48.15mm (Φ3.9x1.9")
- Weight: 100g (0.22 lb)
- White