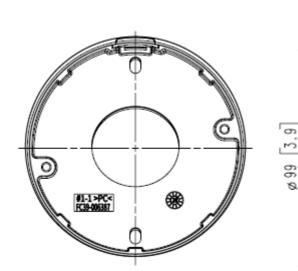

## Dimensions

Unit:mm [inch]

## **Key Features**

- PC
- Can be used with QNF-8010, QNF-9010
- Dimensions : Ø99x48.15mm (Φ3.9x1.9")
- Weight: 100g (0.22 lb)
- White

## Mechanical

| Color                       | White              |
|-----------------------------|--------------------|
| Material                    | PC                 |
| RAL code                    | RAL9003            |
| Product dimensions / weight | Ø99x48.15mm, 100g  |
| Supported products          | QNF-8010, QNF-9010 |