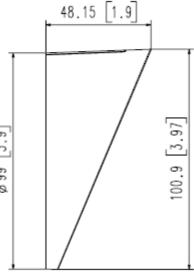

## Dimensions

Unit:mm [inch]

## **Key Features**

- PC
- Can be used with QNF-8010, QNF-9010
- Dimensions : Ø99x48.15mm (Φ3.9x1.9")
- Weight: 100g (0.22 lb)
- White

## Mechanical

| Color                       | White              |
|-----------------------------|--------------------|
| Material                    | PC                 |
| RAL code                    | RAL9003            |
| Product dimensions / weight | Ø99x48.15mm, 100g  |
| Supported products          | QNF-8010, QNF-9010 |