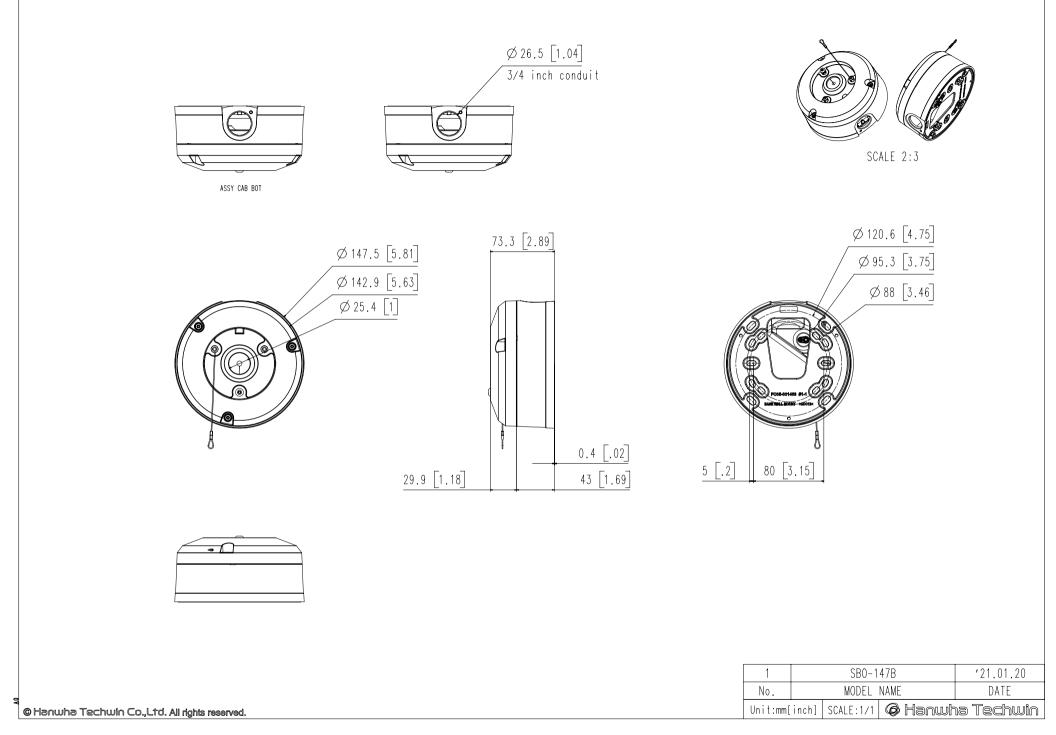

## **Key Features**

- Dimension : Ø147.5x73.3mm(5.81x2.89")
- Weight : 980g(2.16 lb)
- Material : Aluminium
- Color : Dark Grey
- Compatible model : QNO-6082R

## Environmental

| Certification               | IP66, IK10                               |
|-----------------------------|------------------------------------------|
| Mechanical                  |                                          |
| Color                       | Dark grey                                |
| Material                    | Aluminum                                 |
| Product dimensions / weight | Ø147.5x73.3mm(5.81x2.89"), 980g(2.16 lb) |
| Conduit hole                | 26.5mm(1.04")                            |
| Supported products          | QNO-6082R                                |