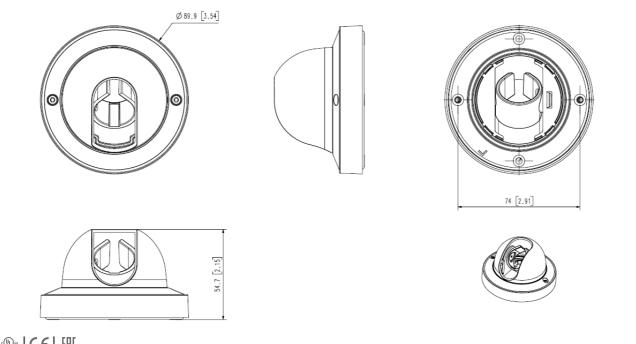

## Dimensions

Units:mm (Inch)

## **Key Features**

- Plastic
- Can be used with SLA-T2480, SLA-T2480A, SLA-T4680, SLA-T4680A
- Dimensions : Ø89.9x54.7 mm (Ø3.54x2.15")
- Weight: 65g (0.14 lb)
- White

## Mechanical

| Color                       | White                                                                                                                    |
|-----------------------------|--------------------------------------------------------------------------------------------------------------------------|
| Material                    | Plastic                                                                                                                  |
| RAL code                    | RAL9003                                                                                                                  |
| Product dimensions / weight | Φ89.9x54.7 mm( Φ3.54x2.15")/65g(0.14 lb)                                                                                 |
| Supported products          | SLA-T2480, SLA-T2480A, SLA-T4680, SLA-T4680A<br>% For further compatible models, please visit our website or use Toolbox |