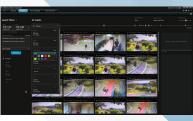

## **Searchable Events**

- Persons detected with attribute extraction
- Faces detected with attribute extraction
- Vehicles detected with attribute extraction
- Vehicle license plate detected

Compatible VMS: Milestone 2019 R3 or higher, Milestone Expert or Corporate level Minimum Al camera firmware: 1.41.03