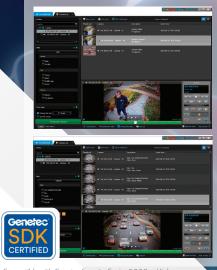

## Hanwha Techwin Al Camera Plug-in for Genetec Security Center

Hanwha Techwin's Al Camera Plug-in is used to register Al analytics metadata (people/faces/vehicles/license plates) captured by Wisenet Al cameras to Genetec Security Center.

## **Searchable Events**

- Persons detected with attribute extraction
- Faces detected with attribute extraction
- Vehicles detected with attribute extraction
- Vehicle license plate detected

Compatible with Genetec Security Center 5.9.2.0 or Higher Part number = GSC-1SDK-HANWHA-AlCam Minimum Al camera firmware: 1.41.03